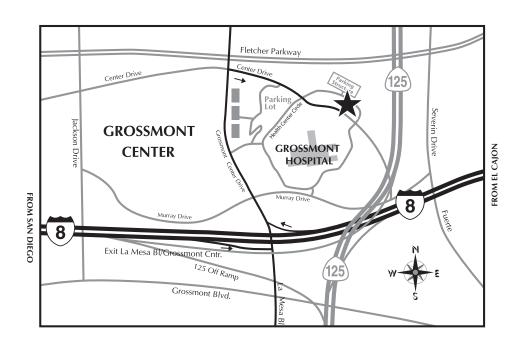

## DRIVING DIRECTIONS FROM SAN DIEGO:

- Exit Interstate 8 at La Mesa Blvd. / Grossmont Center Dr.
- Turn left at light and follow to Center Drive.
- Turn right on Center Drive and 8860 is on your left.

## DRIVING DIRECTIONS FROM EL CAJON:

- Exit Interstate 8 at Grossmont Center Dr. / La Mesa Blvd.
- Turn right at light and follow to Center Drive.
- Turn right on Center Drive and 8860 is on your left.

<sup>\*</sup> Please park in parking structure behind building on Health Center Circle.